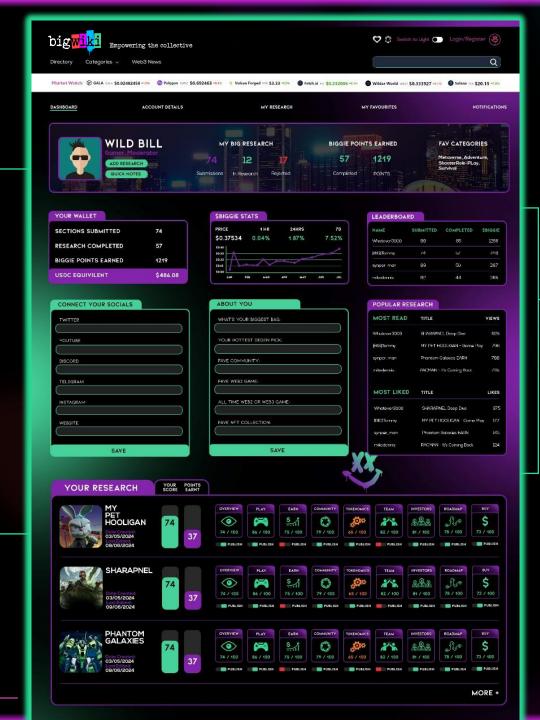

## USER LOGGED IN DASHBOARD

#### YOUR PROFILE

#### Access Your

- Account Details
- Add Research
- Make Notes
- Favourites
- Notifications
- \$BIGGIE's Earned

## SHOWING YOUR LATEST RESEARCH, INCLUDING:

- Your Overall Score
- Indicators to Show How Complete It Is
- Publish to the Community or Keep the Alpha to Yourself
- \$BIGGIE's Earned

#### INTRANET DASHBOARD

- Your Wallet
- Stats
- Research Leaderboard
- Add Information About Yourself
- View Popular Research

Site Continues