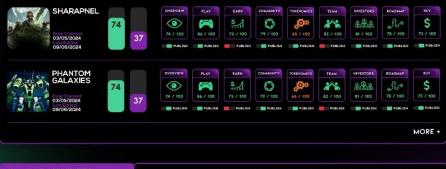

#### **BIG SCORE & CHAIN**

The OVERALL Score for This Game, an Average of BIGwiki, BIG FAM and our BIG AGENTS

#### DEEP DIVE BY SECTION

Find Out Who Scored What, When and Why. Deep Dive the Research

#### WHO SCORED WHAT?

Easy to View Traffic Light Scoring System Showing Who Scored What

Site Continues