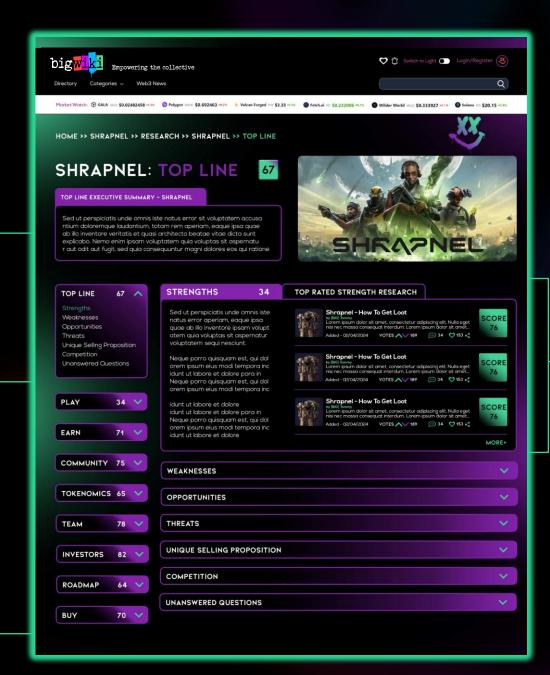

## DEEP DIVE

#### RESEARCH SUMMARY

A Short Description of the Game

## THE GAME'S RESEARCH SUBSECTIONS

- 8 Section of Deep Research
- 50 Subsections
- Easy to Navigate

## SUB SECTION RESEARCH

A Complete Breakdown of All the Subsection Research Updated by BlGwiki, BIG FAM and the BIG AGENTS