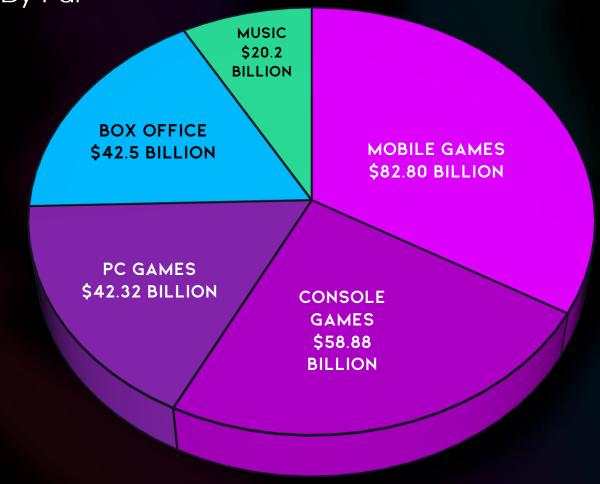

## DISRUPTION INCOMING

The Most Lucrative Entertainment Industry By Far

- Prominent companies like Ubisoft, Epic Games, Square Enix, Take-Two Interactive, and Activision Blizzard are transitioning to Web3 gaming.
- An estimated 3.2-3.4 billion people worldwide engage in gaming, with Asia holding 55% of this market.
- 5 billion people are currently online.

Global Revenue of Selected Entertainment industry sectors in 2023 SOURCE: https://newzoo.com/

Picture a future where gaming evolves into a **tangible career path for many**.

The top tier players in major games are on the verge of unlocking significant income potential, reshaping gaming from just a pastime into a lucrative profession.