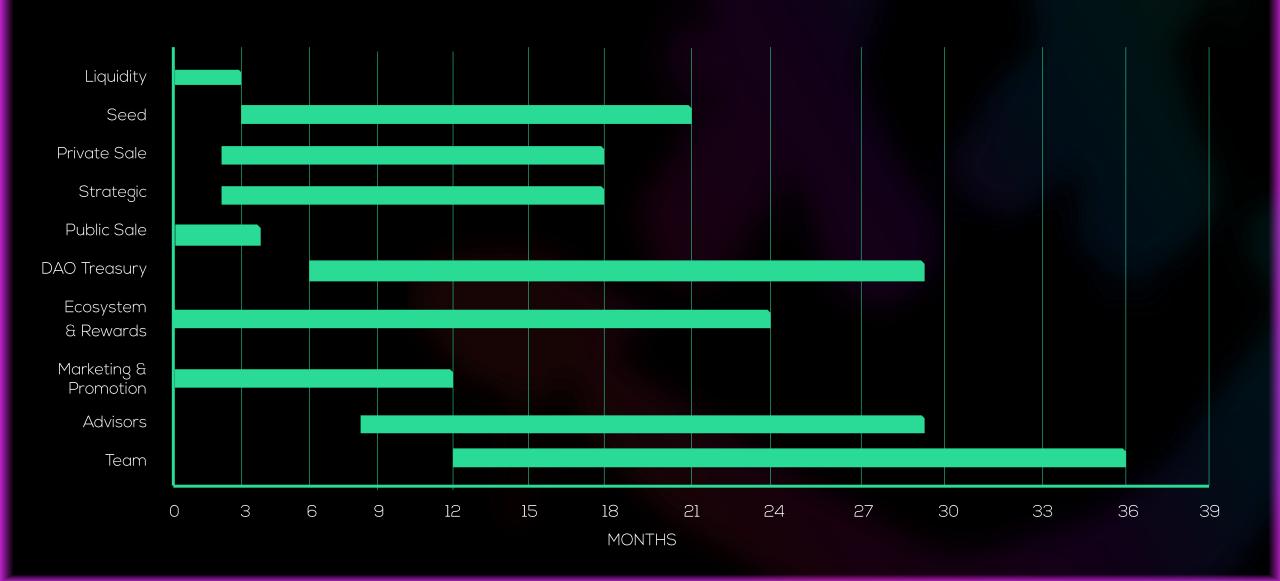

## TOKEN SUPPLY LOCK UPS AND VESTING

| SUPPLY (%) | TGE (%)                                                           | CLIFF (MONTHS)                                                                                  | VESTING (MONTHS)                                                                                               |
|------------|-------------------------------------------------------------------|-------------------------------------------------------------------------------------------------|----------------------------------------------------------------------------------------------------------------|
| 6.25 %     | 5%                                                                | 3                                                                                               | 18                                                                                                             |
| 13.13 %    | 5%                                                                | 2                                                                                               | 16                                                                                                             |
| 5.77 %     | 10%                                                               | 2                                                                                               | 16                                                                                                             |
| 1.88 %     | 20%                                                               | O                                                                                               | 4                                                                                                              |
| 8.98 %     | 25%                                                               | O                                                                                               | 3                                                                                                              |
| 15.00 %    | 0%                                                                | 6                                                                                               | 24                                                                                                             |
| 30.00 %    | 5%                                                                | Ο                                                                                               | 24                                                                                                             |
| 5.00 %     | 5%                                                                | O                                                                                               | 12                                                                                                             |
| 4.00 %     | 0%                                                                | 8                                                                                               | 21                                                                                                             |
| 10.00 %    | 0%                                                                | 12                                                                                              | 24                                                                                                             |
|            | 6.25 % 13.13 % 5.77 % 1.88 % 8.98 % 15.00 % 30.00 % 5.00 % 4.00 % | 6.25 % 5% 13.13 % 5% 5.77 % 10% 1.88 % 20% 8.98 % 25% 15.00 % 0% 30.00 % 5% 5.00 % 5% 4.00 % 0% | 6.25 % 5% 3 13.13 % 5% 2 5.77 % 10% 2 1.88 % 20% 0 8.98 % 25% 0 15.00 % 6 30.00 % 5% 0 5.00 % 5% 0 4.00 % 0% 8 |

## TOKEN RELEASE TIMELINE