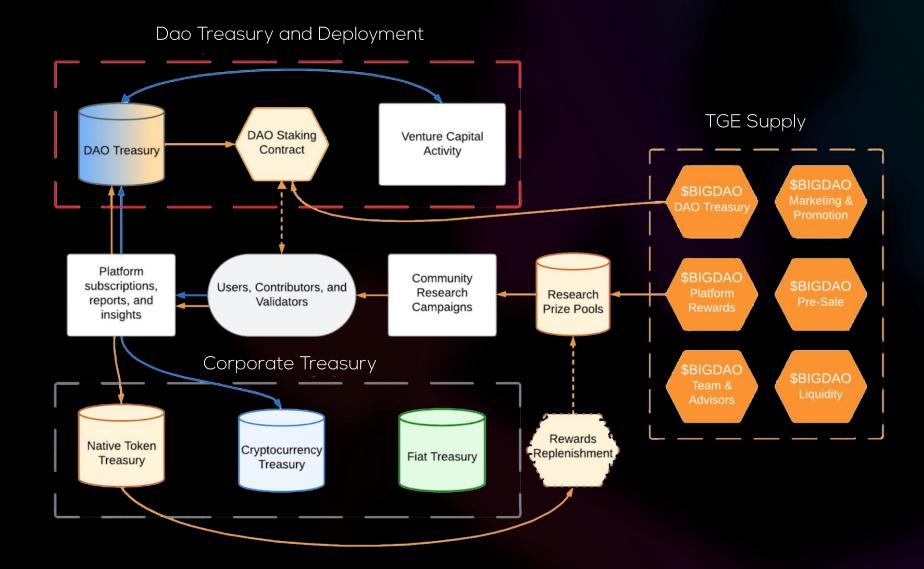

#### **DAO TREASURY:**

Allocated for deposit into DAO Treasury and ultimately, distributions to DAO members

#### LIQUIDITY:

Reserved for liquidity on DEXs and CEXs

#### **ECOSYSTEM REWARDS:**

Rewards for research contributions and governance incentives

#### **TOKEN PRE-SALE (SAFT):**

For pre-public investors with different purpose-driven fundraising rounds

## FOUNDING TEAM:

To compensate and incentivize team members

#### **ADVISORS:**

Onboarding advisors who are integral to business growth and profitability

#### **MARKETING & PROMOTION:**

To facilitate user acquisition through promotional marketing